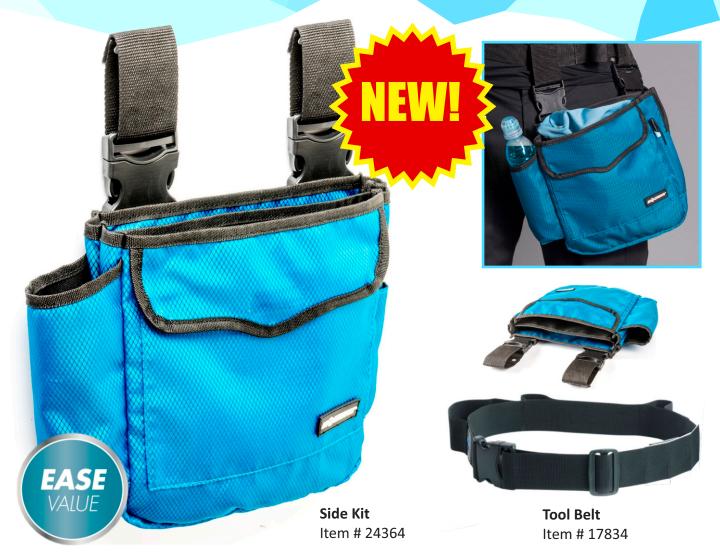

## SIDE KIT

### EFFICIENCY \*\*\*

- Carries all essentials on your side
- · Separates dry from wet cloths
- · Holds a bottle of cleaning solution
- Belt clips for easy on/off

### SAFE \*\*

- No falling objects
- Securely connection with belt

## **ERGONOMICS** \*\*\*

- · Hands-free use
- All essentials within easy reach
- Magnetic strip enables easy opening/closing

**Moerman Americas Inc.** 

2010 Crow Canyon Place - Suite 100 San Ramon, CA 94583